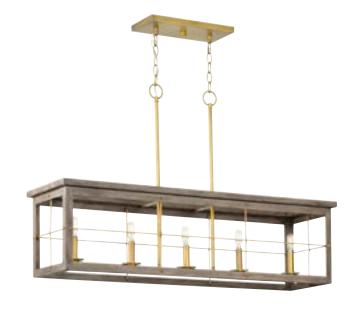

## Hedgerow

 $\label{thm:condition} \mbox{Hedgerow Collection 5-Light Aged Oak Farmhouse Linear Island Chandelier Light}$ 

Category: Island/Linear

**Finish:** Distressed Brass (Painted) **Construction:** Steel Construction

Length: 40 in Depth: 11-3/8 in Height: 11 in

Overall Ht. W/Chain And Stem: 100-1/2 in

|                                                                                     |                          | Overall 11t. W/Chain And Stein. 100-1/2 in |                           |  |  |
|-------------------------------------------------------------------------------------|--------------------------|--------------------------------------------|---------------------------|--|--|
| MOUNTING                                                                            | ELECTRICAL               | LAMPING                                    | ADDITIONAL INFORMATION    |  |  |
| Ceiling/Stem + Chain                                                                | 15 feet of wire supplied | Quantity:<br>five 60 W max.                | cULus Dry Location Listed |  |  |
| 1/8 IP mounting plate for outl<br>box included                                      | et 120 V                 | E12 base Phenolic Socket                   | 1-year Limited Warranty   |  |  |
| 6 feet of 9 gauge chain suppli                                                      | ed                       |                                            |                           |  |  |
| two 12" lengths of stem includ                                                      | ed                       |                                            |                           |  |  |
| Canopy covers a standard 4' recessed outlet box: 12.187" V 0.812" ht., 5.875" depth |                          |                                            |                           |  |  |