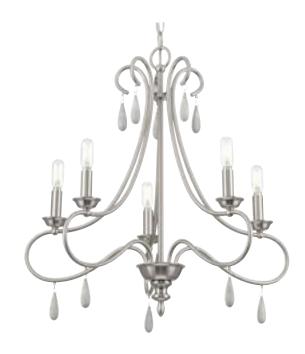

## P400267-009 **Vinings**

Vinings Collection 5-Light Brushed Nickel Coastal Chandelier Light

Category: Chandeliers Finish: Brushed Nickel (Plated) Construction: Steel Construction

Length: 22 in Diameter: 22 in Height: 21-1/2 in

|                                                                                      | Overall Ht. W/Chain: 96-1/2 in |                             |                            |  |
|--------------------------------------------------------------------------------------|--------------------------------|-----------------------------|----------------------------|--|
| MOUNTING                                                                             | ELECTRICAL                     | LAMPING                     | ADDITIONAL INFORMATION     |  |
| Ceiling Chain                                                                        | 15 feet of wire supplied       | Quantity:<br>five 60 W max. | cETLus Dry Location Listed |  |
| 1/8 IP mounting plate for outlet box included                                        | 120 V                          | E12 base Phenolic Socket    | 1-year Limited Warranty    |  |
| 6 feet of 9 gauge chain supplied                                                     |                                |                             |                            |  |
| Canopy covers a standard 4" recessed outlet box: 5.125" W., 0.812" ht., 5.125" depth |                                |                             |                            |  |