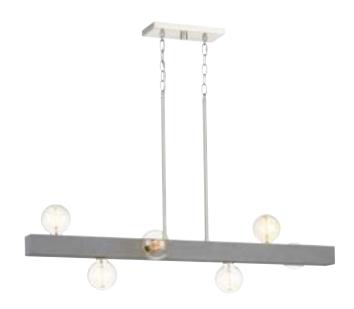

## PROGRESS LIGHTING<sup>\*\*</sup>

Project: Fixture Type: Location:

Contact:

Mill Beam Collection 6-Light Brushed Nickel Industrial Linear Island Chandelier

Category: Island/Linear Finish: Brushed Nickel (Plated) Construction: Steel Construction

Length: 42 in Depth: 2-3/8 in Height: 2-3/4 in Overall Ht. W/Chain And Stem: 67-1/2 in

|                                                  | Overall Fit. W/Chain And Stem. 0/-1/2 In |                            |                            |
|--------------------------------------------------|------------------------------------------|----------------------------|----------------------------|
| MOUNTING                                         | ELECTRICAL                               | LAMPING                    | ADDITIONAL INFORMATION     |
| Ceiling/Stem + Chain                             | 10 feet of wire supplied                 | Quantity:<br>six 60 W max. | cETLus Dry Location Listed |
| 1/8 IP mounting plate for outlet<br>box included | 120 V                                    | E26 base Porcelain Socket  | 1-year Limited Warranty    |
| six links of 9 gauge chain<br>supplied           |                                          |                            |                            |

one 6", four 12" lengths of stem included

Canopy covers a standard 4" recessed outlet box: 9.812" W., 0.812" ht., 4.75" depth