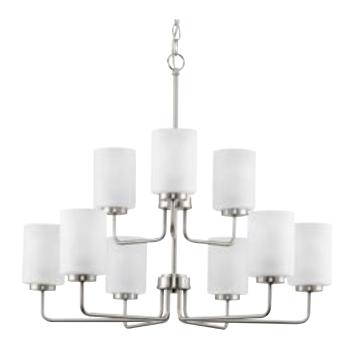

## P400276-009 Merry

Merry Collection 9-Light Brushed Nickel Etched Glass Transitional Chandelier Light

Category: Chandeliers Finish: Brushed Nickel (Plated) Construction: Steel Construction Glass/Shade: Etched Glass Cylindrical

Length: 28 in Diameter: 28 in Height: 24 in

Overall Ht. W/Chain: 75 in

Etched Glass Cylindrical

Width: 4 in

|                                                                                   |                        | Height: 5-3/8 in             |                           |
|-----------------------------------------------------------------------------------|------------------------|------------------------------|---------------------------|
| MOUNTING                                                                          | ELECTRICAL             | LAMPING                      | ADDITIONAL INFORMATION    |
| Ceiling Chain                                                                     | 90 in of wire supplied | Quantity:<br>nine 100 W max. | cULus Dry Location Listed |
| 1/8 IP mounting plate for outlet box included                                     | 120 V                  | E26 base Porcelain Socket    | 1-year Limited Warranty   |
| 48 in of 9 gauge chain supplied                                                   |                        |                              |                           |
| Canopy covers a standard 4" recessed outlet box: 5.12" W., 0.75" ht., 5.12" depth |                        |                              |                           |