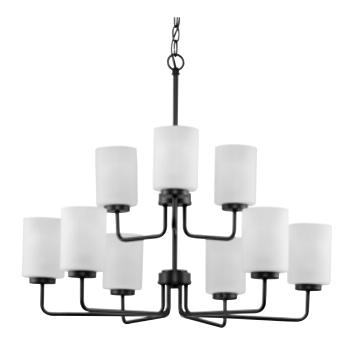

## P400276-031 Merry

Merry Collection 9-Light Matte Black Etched Glass Transitional Chandelier Light

Category: Chandeliers Finish: Matte Black (Painted) Construction: Steel Construction Glass/Shade: Etched Glass Cylindrical

Length: 28 in Diameter: 28 in Height: 24 in H/CTR: 4.81 in Overall Ht. W/Chain: 75 in

Etched Glass Cylindrical

|                                                                                         |                        | Width: 4 in<br>Height: 5-3/8 in |                           |
|-----------------------------------------------------------------------------------------|------------------------|---------------------------------|---------------------------|
| MOUNTING                                                                                | ELECTRICAL             | LAMPING                         | ADDITIONAL INFORMATION    |
| Ceiling Chain                                                                           | 90 in of wire supplied | Quantity:<br>nine 100 W max.    | cULus Dry Location Listed |
| 1/8 IP mounting plate for outlet box included                                           | 120 V                  | E26 base Porcelain Socket       | 1-year Limited Warranty   |
| 48 in of 9 gauge chain supplied                                                         |                        |                                 |                           |
| Canopy covers a standard 4"<br>recessed outlet box: 5.12" W.,<br>0.75" ht., 5.12" depth |                        |                                 |                           |