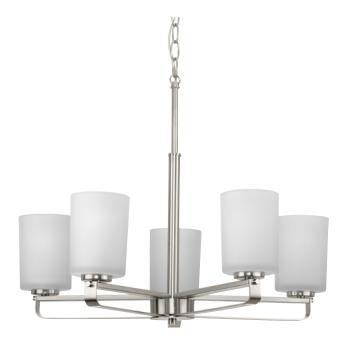

## P400286-009 League

League Collection Five-Light Brushed Nickel and Etched Glass Modern Farmhouse Chandelier Light

Category: Chandeliers Finish: Brushed Nickel (Plated) Construction: Steel Construction Glass/Shade: Etched Glass Cylindrical

recessed outlet box: 4.87" W., 0.81" ht., 4.87" depth

Length: 24 in Diameter: 24 in Height: 18-5/8 in Overall Ht. W/Chain: 70 in

Etched Glass Cylindrical Width: 4-1/8 in Height: 5-1/2 in

|                                                  |                                    | 0 7 1                                   |                           |  |
|--------------------------------------------------|------------------------------------|-----------------------------------------|---------------------------|--|
| MOUNTING                                         | ELECTRICAL                         | LAMPING                                 | ADDITIONAL INFORMATION    |  |
| Ceiling Chain                                    | 90 in of wire supplied             | Quantity:<br>five 100 W max. A19 or LED | cULus Dry Location Listed |  |
| 1/8 IP mounting plate for outlet<br>box included | 120 VAC                            | equivalent                              | 1-year Limited Warranty   |  |
|                                                  | E26 base Porcelain Socket          |                                         |                           |  |
| 1 EA 48 in of 9 Gauge chain                      |                                    |                                         |                           |  |
| supplied with quick link                         | Fully dimmable with dimmable bulbs |                                         |                           |  |
| Canopy covers a standard 4"                      |                                    |                                         |                           |  |