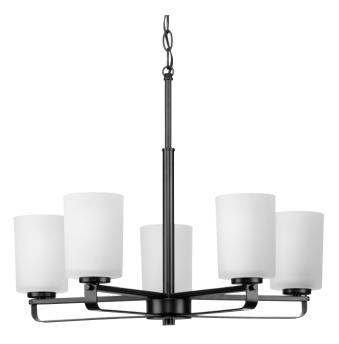

## P400286-31M League

League Collection Five-Light Matte Black and Etched Glass Modern Farmhouse Chandelier Light

## Category: Chandeliers Finish: Matte Black (Painted) Construction: Steel Construction Glass/Shade: Etched Glass Cylindrical

recessed outlet box: 4.87" W., 0.81" ht., 4.87" depth

Length: 24 in Diameter: 24 in Height: 18-5/8 in Overall Ht. W/Chain: 70 in

Etched Glass Cylindrical Width: 4-1/8 in Height: 5-1/2 in

| MOUNTING                                         | ELECTRICAL                         | LAMPING                                 | ADDITIONAL INFORMATION    |  |
|--------------------------------------------------|------------------------------------|-----------------------------------------|---------------------------|--|
| Ceiling Chain                                    | 90 in of wire supplied             | Quantity:<br>five 100 W max. A19 or LED | cULus Dry Location Listed |  |
| 1/8 IP mounting plate for outlet<br>box included | 120 VAC                            | equivalent                              | 1-year Limited Warranty   |  |
| 1 EA 48 in of 9 Gauge chain                      | E26 base Porcelain Socket          |                                         |                           |  |
| supplied with quick link                         | Fully dimmable with dimmable bulbs |                                         |                           |  |
| Canopy covers a standard 4"                      |                                    |                                         |                           |  |