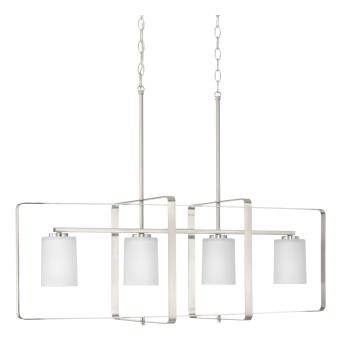

## League

League Collection Four-Light Brushed Nickel and Etched Glass Modern Farmhouse Chandelier Light

Category: Island/Linear Finish: Brushed Nickel (Plated) Construction: Steel Construction Glass/Shade: Etched Glass Cylindrical

Length: 39-3/4 in Depth: 14 in Height: 14-1/2 in

Overall Ht. W/Chain Or Stem: 77-1/2 in

Etched Glass Cylindrical Width: 4-1/8 in

|   |                                                                                   |                        | Height: 5-1/2 in                        |                           |
|---|-----------------------------------------------------------------------------------|------------------------|-----------------------------------------|---------------------------|
|   | MOUNTING                                                                          | ELECTRICAL             | LAMPING                                 | ADDITIONAL INFORMATION    |
|   | Ceiling Chain                                                                     | 90 in of wire supplied | Quantity:<br>four 100 W max. A19 or LED | cULus Dry Location Listed |
|   | 1/8 IP mounting plate for outlet box included                                     | 120 VAC                | equivalent                              | 1-year Limited Warranty   |
|   |                                                                                   |                        | E26 base Porcelain Socket               |                           |
|   | Two pieces of 48 in of 9 Gauge                                                    |                        |                                         |                           |
| C | chain supplied (2) with quick links                                               |                        | Fully dimmable with dimmable bulbs      |                           |
|   | two 12" lengths of stem included                                                  |                        |                                         |                           |
|   | Canopy covers a standard 4" recessed outlet box: 1.37" W., 0.75" ht., 4.75" depth |                        |                                         |                           |