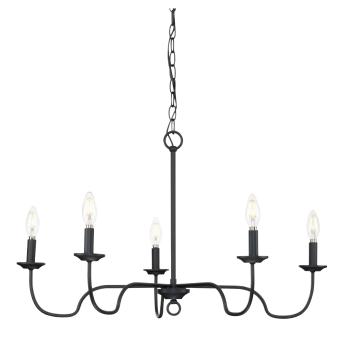

## Canebrake

Canebrake Collection Five-Light Matte Black Farmhouse Chandelier Light

Category: Chandeliers Finish: Matte Black (Painted) Construction: Steel Construction

Length: 30-1/8 in Diameter: 30-1/8 in Height: 18 in Overall Ht. W/Chain: 93 in

| MOUNTING                                                   | ELECTRICAL               | LAMPING                                                                  | ADDITIONAL INFORMATION     |
|------------------------------------------------------------|--------------------------|--------------------------------------------------------------------------|----------------------------|
| Ceiling Chain                                              | 15 feet of wire supplied | (5) Candelabra Base (E12)<br>Lamp Type                                   | cETLus Dry Location Listed |
| 1/8 IP mounting plate for outlet<br>box included           | 120 VAC                  | Incandescent: 60-watt MAX per<br>socket<br>LED: 12.5-watt MAX per socket | 1-year Limited Warranty    |
| 6 feet of 9 gauge chain supplied                           |                          |                                                                          |                            |
| (1) with quick link                                        |                          | Fully dimmable with dimmable bulbs.                                      |                            |
| Canopy covers a standard 4" recessed outlet box: 5.12" W., |                          |                                                                          |                            |