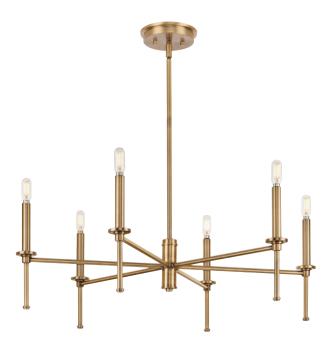

## **P400294-163** Elara

Elara Collection Six-Light New Traditional Vintage Brass Chandelier Light

Category: Chandeliers Finish: Vintage Brass (Plated) Construction: Steel Construction

Diameter: 30 in Height: 10-3/8 in Overall Ht. W/Stem: 65 in

| MOUNTING                                                                             | ELECTRICAL               | LAMPING                                                                  | ADDITIONAL INFORMATION    |
|--------------------------------------------------------------------------------------|--------------------------|--------------------------------------------------------------------------|---------------------------|
| Ceiling Stem                                                                         | 10 feet of wire supplied | (6) Candelabra Base (E12) Socket                                         | cULus Dry Location Listed |
| Mounting plate for outlet box<br>included                                            | 120 VAC                  | Lamp Type B10                                                            | 1-year Limited Warranty   |
| One 6", four 12" lengths of stem<br>included                                         |                          | Incandescent: 60-watt MAX per<br>socket<br>LED: 12.5-watt MAX per socket |                           |
| Canopy covers a standard 4"<br>recessed outlet box: 5.75" W., 1"<br>ht., 5.75" depth |                          | Fully dimmable with dimmable bulbs                                       |                           |