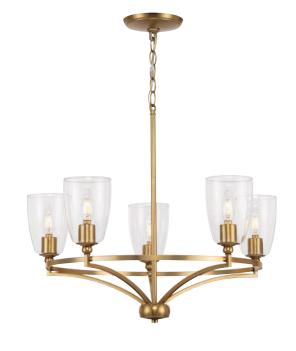

## **Parkhurst**

Parkhurst Collection Five-Light New Traditional Brushed Bronze Clear Glass Chandelier Light

Category: Chandeliers

Finish: Brushed Bronze (Plated)
Construction: Steel Construction
Glass/Shade: Clear Glass Bell

Diameter: 25-1/4 in Height: 12-1/2 in

Overall Ht. W/Chain Or Stem: 78-1/2 in

Clear Glass Bell Width: 4-1/4 in Height: 5-3/4 in

|                                                               |                          | =                                |                           |
|---------------------------------------------------------------|--------------------------|----------------------------------|---------------------------|
| MOUNTING                                                      | ELECTRICAL               | LAMPING                          | ADDITIONAL INFORMATION    |
| Ceiling Chain                                                 | 10 feet of wire supplied | (5) Candelabra Base (E12) Socket | cULus Dry Location Listed |
| 1/8 IP mounting plate for outlet box included                 | 120 VAC                  | Lamp Type B10                    | 1-year Limited Warranty   |
|                                                               |                          | Incandescent: 60-watt MAX per    |                           |
| Six links of 9 Gauge chain                                    |                          | socket                           |                           |
| supplied with quick link                                      |                          | LED: 12.5-watt MAX per socket    |                           |
| One 6", four 12" lengths of stem                              |                          | Fully dimmable with dimmable     |                           |
| included                                                      |                          | bulbs                            |                           |
| Canopy covers a standard 4" recessed outlet box: 5.68" W., 1" |                          |                                  |                           |
| ht., 5.68" depth                                              |                          |                                  |                           |