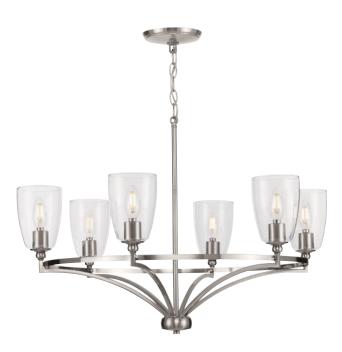

## P400297-009 Parkhurst

Parkhurst Collection Six-Light New Traditional Brushed Nickel Clear Glass Chandelier Light

Category: Chandeliers Finish: Brushed Nickel (Plated) Construction: Steel Construction Glass/Shade: Clear Glass Bell

Diameter: 30 in Height: 14 in Overall Ht. W/Chain Or Stem: 80 in

Clear Glass Bell Width: 4-1/4 in Height: 5-3/4 in

| MOUNTING                                            | ELECTRICAL               | LAMPING                                                                  | ADDITIONAL INFORMATION    |
|-----------------------------------------------------|--------------------------|--------------------------------------------------------------------------|---------------------------|
| Ceiling Chain                                       | 10 feet of wire supplied | (6) Candelabra Base (E12) Socket                                         | cULus Dry Location Listed |
| 1/8 IP mounting plate for outlet<br>box included    | 120 VAC                  | Lamp Type B10                                                            | 1-year Limited Warranty   |
| Six links of 9 Gauge chain supplied with quick link |                          | Incandescent: 60-watt MAX per<br>socket<br>LED: 12.5-watt MAX per socket |                           |
| One 6", four 12" lengths of stem<br>included        |                          | Fully dimmable with dimmable bulbs                                       |                           |
| Canopy covers a standard 4"                         |                          |                                                                          |                           |