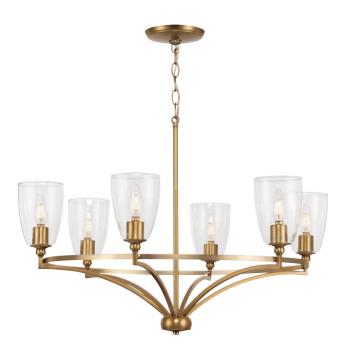

## P400297-109 Parkhurst

Parkhurst Collection Six-Light New Traditional Brushed Bronze Clear Glass Chandelier Light

Category: Chandeliers Finish: Brushed Bronze (Plated) Construction: Steel Construction Glass/Shade: Clear Glass Bell

Diameter: 30 in Height: 14 in Overall Ht. W/Chain Or Stem: 80 in

Clear Glass Bell Width: 4-1/4 in Height: 5-3/4 in

| MOUNTING                                            | ELECTRICAL               | LAMPING                                                                  | ADDITIONAL INFORMATION    |
|-----------------------------------------------------|--------------------------|--------------------------------------------------------------------------|---------------------------|
| Ceiling Chain                                       | 10 feet of wire supplied | (6) Candelabra Base (E12) Socket                                         | cULus Dry Location Listed |
| 1/8 IP mounting plate for outlet<br>box included    | 120 VAC                  | Lamp Type B10                                                            | 1-year Limited Warranty   |
| Six links of 9 Gauge chain supplied with quick link |                          | Incandescent: 60-watt MAX per<br>socket<br>LED: 12.5-watt MAX per socket |                           |
| One 6", four 12" lengths of stem<br>included        |                          | Fully dimmable with dimmable bulbs                                       |                           |
| Canopy covers a standard 4"                         |                          |                                                                          |                           |