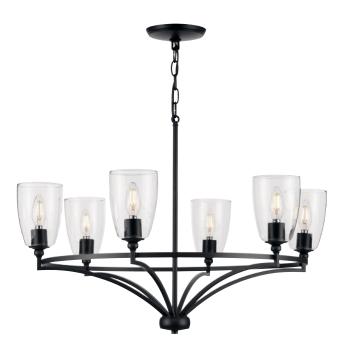

## P400297-31M Parkhurst

Parkhurst Collection Six-Light New Traditional Matte Black Clear Glass Chandelier Light

Category: Chandeliers Finish: Matte Black (Painted) Construction: Steel Construction Glass/Shade: Clear Glass Bell

Diameter: 30 in Height: 14 in Overall Ht. W/Chain Or Stem: 80 in

Clear Glass Bell Width: 4-1/4 in Height: 5-3/4 in

| MOUNTING                                            | ELECTRICAL               | LAMPING                                                                  | ADDITIONAL INFORMATION    |
|-----------------------------------------------------|--------------------------|--------------------------------------------------------------------------|---------------------------|
| Ceiling Chain                                       | 10 feet of wire supplied | (6) Candelabra Base (E12) Socket                                         | cULus Dry Location Listed |
| 1/8 IP mounting plate for outlet box included       | 120 VAC                  | Lamp Type B10                                                            | 1-year Limited Warranty   |
| Six links of 9 Gauge chain supplied with quick link |                          | Incandescent: 60-watt MAX per<br>socket<br>LED: 12.5-watt MAX per socket |                           |
| One 6", four 12" lengths of stem<br>included        |                          | Fully dimmable with dimmable bulbs                                       |                           |
| Canopy covers a standard 4"                         |                          |                                                                          |                           |