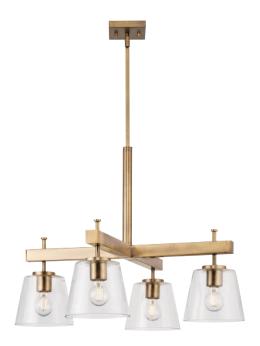

## **P400299-163** Saffert

Saffert Collection Four-Light New Traditional Vintage Brass Clear Glass Chandelier Light

Category: Chandeliers Finish: Vintage Brass (Plated) Construction: Steel Construction Glass/Shade: Clear Glass Bowl

Diameter: 29-3/8 in Height: 22-1/2 in Overall Ht. W/Stem: 78-1/2 in

Clear Glass Bowl Width: 7-1/2 in Height: 6-1/16 in

| MOUNTING                                                                               | ELECTRICAL               | LAMPING                                                                  | ADDITIONAL INFORMATION    |
|----------------------------------------------------------------------------------------|--------------------------|--------------------------------------------------------------------------|---------------------------|
| Ceiling Stem                                                                           | 15 feet of wire supplied | (4) Medium Base (E26) Socket                                             | cULus Dry Location Listed |
| Mounting plate for outlet box<br>included                                              | 120 VAC                  | Lamp Type A19                                                            | 1-year Limited Warranty   |
| One 6", four 12" lengths of stem<br>included                                           |                          | Incandescent: 60-watt MAX per<br>socket<br>LED: 12.5-watt MAX per socket |                           |
| Canopy covers a standard 4"<br>recessed outlet box: 4.5" W.,<br>0.812" ht., 4.5" depth |                          | Fully dimmable with dimmable bulbs                                       |                           |