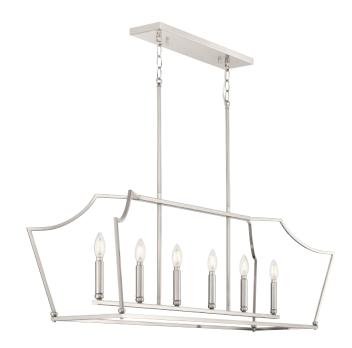

## PROGRESS LIGHTING

Project: Fixture Type:

Location:

Contact:

Parkhurst Collection Six-Light New Traditional Brushed Nickel Linear Island Chandelier Light

Category: Island/Linear Finish: Brushed Nickel (Plated) Construction: Steel Construction

Width: 42 in Depth: 13 in Height: 15-1/8 in Overall Ht. W/Chain Or Stem: 89-1/2 in

| MOUNTING                                      | ELECTRICAL               | LAMPING                          | ADDITIONAL INFORMATION    |
|-----------------------------------------------|--------------------------|----------------------------------|---------------------------|
| Ceiling Chain                                 | 10 feet of wire supplied | (6) Candelabra Base (E12) Socket | cULus Dry Location Listed |
| Mounting backplate for outlet<br>box included | 120 VAC                  | Lamp Type B10                    | 1-year Limited Warranty   |
|                                               |                          | Incandescent: 60-watt MAX per    |                           |
| Two pieces of 48 in of 9 Gauge                |                          | socket                           |                           |
| chain supplied (2) with quick<br>links        |                          | LED: 12.5-watt MAX per socket    |                           |
|                                               |                          | Fully dimmable with dimmable     |                           |
| Two 12" lengths of stem included              |                          | bulbs                            |                           |
|                                               |                          |                                  |                           |