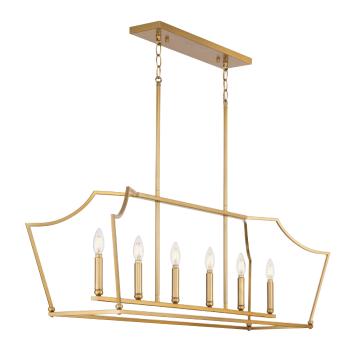

## **Parkhurst**

Parkhurst Collection Six-Light New Traditional Brushed Bronze Linear Island Chandelier Light

Category: Island/Linear Finish: Brushed Bronze (Plated) Construction: Steel Construction

Width: 42 in Depth: 13 in Height: 15-1/8 in

Overall Ht. W/Chain Or Stem: 89-1/2 in

| MOUNTING                                                                          | ELECTRICAL               | LAMPING                          | ADDITIONAL INFORMATION    |
|-----------------------------------------------------------------------------------|--------------------------|----------------------------------|---------------------------|
| Ceiling Chain                                                                     | 10 feet of wire supplied | (6) Candelabra Base (E12) Socket | cULus Dry Location Listed |
| Mounting backplate for outlet box included                                        | 120 VAC                  | Lamp Type B10                    | 1-year Limited Warranty   |
|                                                                                   |                          | Incandescent: 60-watt MAX per    |                           |
| Two pieces of 48 in of 9 Gauge                                                    |                          | socket                           |                           |
| ,                                                                                 |                          |                                  |                           |
| chain supplied (2) with quick<br>links                                            |                          | LED: 12.5-watt MAX per socket    |                           |
|                                                                                   |                          | Fully dimmable with dimmable     |                           |
| Two 12" lengths of stem included                                                  |                          | bulbs                            |                           |
| Canopy covers a standard 4" recessed outlet box: 18.12" W., 0.75" ht., 4.5" depth |                          |                                  |                           |