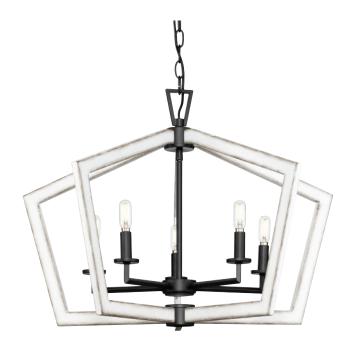

## **P400301-31M** Galloway

Category: Chandeliers

Finish: Matte Black (Painted) with Distressed White accent

Construction: Steel Construction

Diameter: 28 in Height: 19-1/4 in Overall Ht. W/Chain: 94 in

| MOUNTING                                                                          | ELECTRICAL               | LAMPING                            | ADDITIONAL INFORMATION     |
|-----------------------------------------------------------------------------------|--------------------------|------------------------------------|----------------------------|
| Ceiling Chain                                                                     | 10 feet of wire supplied | (5) Candelabra Base (E12) Socket   | cETLus Dry Location Listed |
| 1/8 IP mounting plate for outlet box included                                     | 120 VAC                  | Lamp Type B10                      | 1-year Limited Warranty    |
|                                                                                   |                          | Incandescent: 60-watt MAX per      |                            |
| 6 feet of 9 Gauge chain supplied                                                  |                          | socket                             |                            |
| with quick link                                                                   |                          | LED: 12.5-watt MAX per socket      |                            |
| Canopy covers a standard 4" recessed outlet box: 5.12" W., 0.75" ht., 5.12" depth |                          | Fully dimmable with dimmable bulbs |                            |