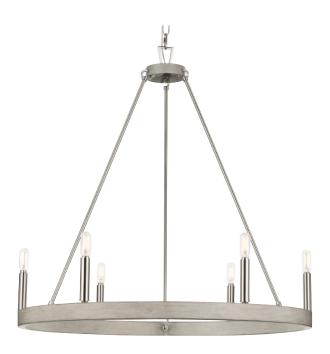

## P400302-009 Galloway

Category: Chandeliers Finish: Brushed Nickel (Plated) with Grey Washed Oak accent Construction: Steel Construction

Diameter: 30 in Height: 28-1/4 in Overall Ht. W/Chain: 103 in

| MOUNTING                                                                                 | ELECTRICAL               | LAMPING                                 | ADDITIONAL INFORMATION     |
|------------------------------------------------------------------------------------------|--------------------------|-----------------------------------------|----------------------------|
| Ceiling Chain                                                                            | 15 feet of wire supplied | (6) Candelabra Base (E12) Socket        | cETLus Dry Location Listed |
| 1/8 IP mounting plate for outlet<br>box included                                         | 120 VAC                  | Lamp Type B10                           | 1-year Limited Warranty    |
| C fact of O Course shair supplied                                                        |                          | Incandescent: 60-watt MAX per<br>socket |                            |
| 6 feet of 9 Gauge chain supplied<br>with quick link                                      |                          | LED: 12.5-watt MAX per socket           |                            |
| Canopy covers a standard 4"<br>recessed outlet box: 5.12" W.,<br>0.816" ht., 5.12" depth |                          | Fully dimmable with dimmable bulbs      |                            |