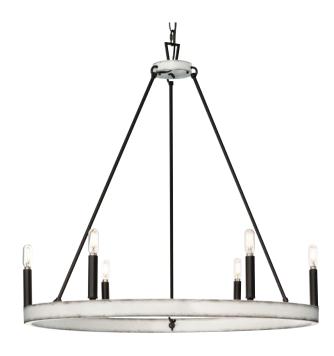

## P400302-31M Galloway

Category: Chandeliers

Finish: Matte Black (Painted) with Distressed White accent

**Construction:** Steel Construction

Diameter: 30 in Height: 28-1/4 in

Overall Ht. W/Chain: 103 in

| MOUNTING                                                                           | ELECTRICAL                              | LAMPING                          | ADDITIONAL INFORMATION    |  |  |
|------------------------------------------------------------------------------------|-----------------------------------------|----------------------------------|---------------------------|--|--|
| Ceiling Chain                                                                      | 15 feet of wire supplied                | (6) Candelabra Base (E12) Socket | cULus Dry Location Listed |  |  |
| 1/8 IP mounting plate for outlet box included                                      | 120 VAC                                 | Lamp Type B10                    | 1-year Limited Warranty   |  |  |
|                                                                                    | Incandescent: 60-watt MAX per           |                                  |                           |  |  |
| 6 feet of 9 Gauge chain supplied<br>with quick link                                | socket<br>LED: 12.5-watt MAX per socket |                                  |                           |  |  |
| Canopy covers a standard 4" recessed outlet box: 5.12" W., 0.816" ht., 5.12" depth | Fully dimmable with dimmable bulbs      |                                  |                           |  |  |