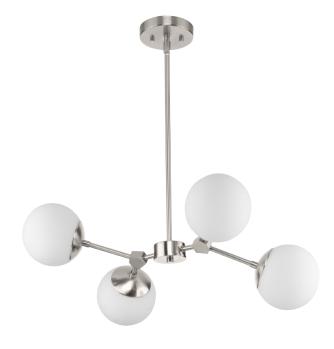

## Haas

Haas Collection Four-Light Brushed Nickel Mid-Century Modern Chandelier

Category: Chandeliers
Finish: Brushed Nickel (Plated)
Construction: Steel Construction
Glass/Shade: Etched Opal Glass Round

Length: 26-1/4 in Width: 16-1/2 in Height: 12 in

Overall Ht. W/Stem: 62-1/2 in

Etched Opal Glass Round

Width: 6 in Height: 5-1/2 in

| MOUNTING                                                                          | ELECTRICAL                         | LAMPING                                 | ADDITIONAL INFORMATION    |
|-----------------------------------------------------------------------------------|------------------------------------|-----------------------------------------|---------------------------|
| Ceiling Stem                                                                      | 10 feet of wire supplied           | (4) Candelabra Base (E12) Socket        | cULus Dry Location Listed |
| Mounting plate for outlet box included                                            | 120 VAC                            | Lamp Type G16.5                         | 1-year Limited Warranty   |
| One 6", four 12" lengths of stem                                                  |                                    | Incandescent: 60-watt MAX per<br>socket |                           |
| included                                                                          |                                    | LED: 12.5-watt MAX per socket           |                           |
| Canopy covers a standard 4" recessed outlet box: 5.12" W., 0.87" ht., 5.12" depth | Fully dimmable with dimmable bulbs |                                         |                           |