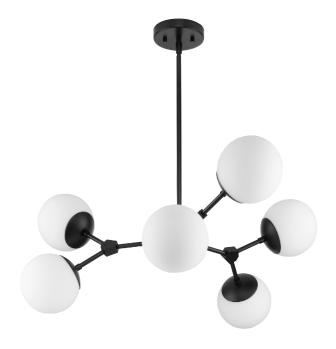

## Haas

Haas Collection Six-Light Matte Black Mid-Century Modern Chandelier

Category: Chandeliers Finish: Matte Black (Painted) Construction: Steel Construction Glass/Shade: Etched Opal Glass Round

Diameter: 33-1/2 in Height: 12-1/2 in

Overall Ht. W/Stem: 62-1/2 in

Etched Opal Glass Round

Width: 6 in Height: 5-1/2 in

| MOUNTING                                                                          | ELECTRICAL                              | LAMPING                          | ADDITIONAL INFORMATION    |
|-----------------------------------------------------------------------------------|-----------------------------------------|----------------------------------|---------------------------|
| Ceiling Stem                                                                      | 10 feet of wire supplied                | (6) Candelabra Base (E12) Socket | cULus Dry Location Listed |
| Mounting plate for outlet box included                                            | 120 VAC                                 | Lamp Type G16.5                  | 1-year Limited Warranty   |
| One 6", four 12" lengths of stem                                                  | Incandescent: 60-watt MAX per<br>socket |                                  |                           |
| included                                                                          | LED: 12.5-watt MAX per socket           |                                  |                           |
| Canopy covers a standard 4" recessed outlet box: 5.12" W., 0.87" ht., 5.12" depth | Fully dimmable with dimmable bulbs      |                                  |                           |