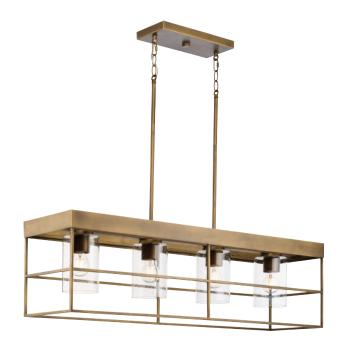

## **Burgess**

Burgess Collection Four-Light Aged Bronze Modern Farmhouse Island Light

Category: Island/Linear Finish: Aged Bronze (Painted) Construction: Steel Construction

Glass/Shade: Clear Seeded Glass Cylindrical

Length: 42 in Width: 9-3/8 in Height: 11-1/4 in

Overall Ht. W/Chain And Stem: 77 in

Clear Seeded Glass Cylindrical

Width: 4-5/16 in Height: 6-5/8 in

|                                                                                       |                          | 8 21                          |                           |
|---------------------------------------------------------------------------------------|--------------------------|-------------------------------|---------------------------|
| MOUNTING                                                                              | ELECTRICAL               | LAMPING                       | ADDITIONAL INFORMATION    |
| Ceiling Stem Hung with 6 links of chain                                               | 15 feet of wire supplied | (4) Medium Base (E26) Socket  | cULus Dry Location Listed |
|                                                                                       | 120 VAC                  | Lamp Type A19                 | 1-year Limited Warranty   |
| 1/8 IP mounting plate for outlet box included                                         |                          | Incandescent: 60-watt MAX per | , year zimicea manana     |
| Two pieces of Six links of 9                                                          |                          | LED: 12.5-watt MAX per socket |                           |
| Gauge chain supplied (2) with                                                         |                          |                               |                           |
| quick links                                                                           |                          | Fully dimmable with dimmable  |                           |
|                                                                                       |                          | bulbs                         |                           |
| Two 6", eight 12" lengths of stem included                                            |                          |                               |                           |
| Canopy covers a standard 4"<br>recessed outlet box: 12.18" W., 1"<br>ht., 4.75" depth |                          |                               |                           |