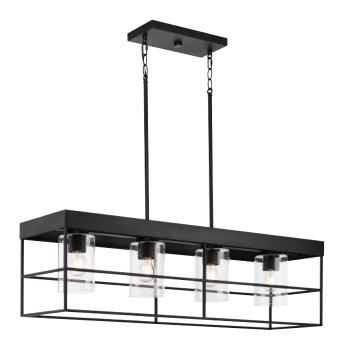

## P400312-31M Burgess

Burgess Collection Four-Light Matte Black Modern Farmhouse Island Light

Category: Island/Linear Finish: Matte Black (Painted) Construction: Steel Construction Glass/Shade: Clear Seeded Glass Cylindrical

Length: 42 in Width: 9-3/8 in Height: 11-1/4 in Overall Ht. W/Chain And Stem: 77 in

Clear Seeded Glass Cylindrical Width: 4-5/16 in Height: 6-5/8 in

| MOUNTING                                                       | ELECTRICAL               | LAMPING                                 | ADDITIONAL INFORMATION    |
|----------------------------------------------------------------|--------------------------|-----------------------------------------|---------------------------|
| Ceiling Stem Hung with 6 links of chain                        | 15 feet of wire supplied | (4) Medium Base (E26) Socket            | cULus Dry Location Listed |
|                                                                | 120 VAC                  | Lamp Type A19                           | 1-year Limited Warranty   |
| 1/8 IP mounting plate for outlet<br>box included               |                          | Incandescent: 60-watt MAX per<br>socket |                           |
| Two pieces of Six links of 9<br>Gauge chain supplied (2) with  |                          | LED: 12.5-watt MAX per socket           |                           |
| quick links                                                    |                          | Fully dimmable with dimmable<br>bulbs   |                           |
| Two 6", eight 12" lengths of stem<br>included                  |                          |                                         |                           |
| Canopy covers a standard 4" recessed outlet box: 12.18" W., 1" |                          |                                         |                           |