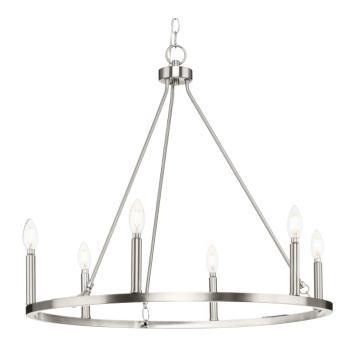

## P400313-009

Gilliam

Gilliam Collection Six-Light Brushed Nickel New Traditional Chandelier

Category: Chandeliers Finish: Brushed Nickel (Plated) Construction: Steel Construction

Diameter: 27-5/8 in Height: 24-7/8 in Overall Ht. W/Chain: 88 in

| MOUNTING                                                                          | ELECTRICAL                         | LAMPING                                                                  | ADDITIONAL INFORMATION    |
|-----------------------------------------------------------------------------------|------------------------------------|--------------------------------------------------------------------------|---------------------------|
| Ceiling Chain                                                                     | 6 feet of wire supplied            | (6) Candelabra Base (E12) Socket                                         | cULus Dry Location Listed |
| 1/8 IP mounting plate for outlet box included                                     | 120 VAC                            | Lamp Type B10                                                            | 1-year Limited Warranty   |
| 5 feet of 9 Gauge chain supplied<br>with quick link                               |                                    | Incandescent: 60-watt MAX per<br>socket<br>LED: 12.5-watt MAX per socket |                           |
| Canopy covers a standard 4"<br>recessed outlet box: 5" W., 0.81"<br>ht., 5" depth | Fully dimmable with dimmable bulbs |                                                                          |                           |