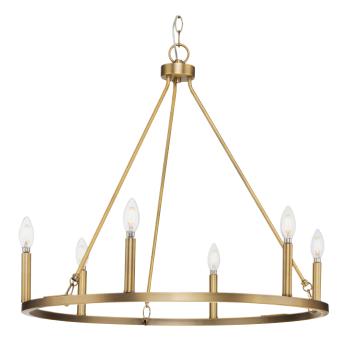

## Gilliam

Gilliam Collection Six-Light Vintage Brass New Traditional Chandelier

Category: Chandeliers Finish: Vintage Brass (Plated) Construction: Steel Construction

Diameter: 27-5/8 in Height: 24-7/8 in Overall Ht. W/Chain: 88 in

| MOUNTING                                                                          | ELECTRICAL              | LAMPING                            | ADDITIONAL INFORMATION    |
|-----------------------------------------------------------------------------------|-------------------------|------------------------------------|---------------------------|
| Ceiling Chain                                                                     | 6 feet of wire supplied | (6) Candelabra Base (E12) Socket   | cULus Dry Location Listed |
| 1/8 IP mounting plate for outlet box included                                     | 120 VAC                 | Lamp Type B10                      | 1-year Limited Warranty   |
|                                                                                   |                         | Incandescent: 60-watt MAX per      |                           |
| 5 feet of 9 Gauge chain supplied                                                  |                         | socket                             |                           |
| with quick link                                                                   |                         | LED: 12.5-watt MAX per socket      |                           |
| Canopy covers a standard 4"<br>recessed outlet box: 5" W., 0.81"<br>ht., 5" depth |                         | Fully dimmable with dimmable bulbs |                           |