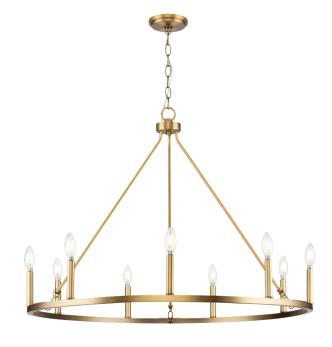

## Gilliam

Gilliam Collection Nine-Light Vintage Brass New Traditional Chandelier

Category: Chandeliers Finish: Vintage Brass (Plated) Construction: Steel Construction

Diameter: 35-1/2 in Height: 26-1/2 in

Overall Ht. W/Chain: 89-1/2 in

|             | MOUNTING                                                          | ELECTRICAL                         | LAMPING                          | ADDITIONAL INFORMATION    |  |
|-------------|-------------------------------------------------------------------|------------------------------------|----------------------------------|---------------------------|--|
|             | Ceiling Chain                                                     | 6 feet of wire supplied            | (9) Candelabra Base (E12) Socket | cULus Dry Location Listed |  |
| •           | unting plate for outlet<br>box included                           | 120 VAC                            | Lamp Type B10                    | 1-year Limited Warranty   |  |
|             |                                                                   |                                    | Incandescent: 60-watt MAX per    |                           |  |
| 5 feet of 9 | Gauge chain supplied                                              |                                    | socket                           |                           |  |
| V           | vith quick link                                                   |                                    | LED: 12.5-watt MAX per socket    |                           |  |
| recessed    | covers a standard 4"<br>outlet box: 5" W., 0.81"<br>ht., 5" depth | Fully dimmable with dimmable bulbs |                                  |                           |  |