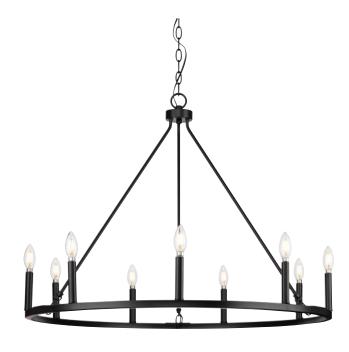

## P400314-31M Gilliam

Gilliam Collection Nine-Light Matte Black New Traditional Chandelier

Category: Chandeliers Finish: Matte Black (Painted) Construction: Steel Construction

Diameter: 35-1/2 in Height: 26-1/2 in

Overall Ht. W/Chain: 89-1/2 in

| MOUNTING                                                                          | ELECTRICAL                                                               | LAMPING                          | ADDITIONAL INFORMATION    |  |  |
|-----------------------------------------------------------------------------------|--------------------------------------------------------------------------|----------------------------------|---------------------------|--|--|
| Ceiling Chain                                                                     | 6 feet of wire supplied                                                  | (9) Candelabra Base (E12) Socket | cULus Dry Location Listed |  |  |
| 1/8 IP mounting plate for outlet box included                                     | 120 VAC                                                                  | Lamp Type B10                    | 1-year Limited Warranty   |  |  |
| 5 feet of 9 Gauge chain supplied with quick link                                  | Incandescent: 60-watt MAX per<br>socket<br>LED: 12.5-watt MAX per socket |                                  |                           |  |  |
| Canopy covers a standard 4"<br>recessed outlet box: 5" W., 0.81"<br>ht., 5" depth | Fully dimmable with dimmable bulbs                                       |                                  |                           |  |  |