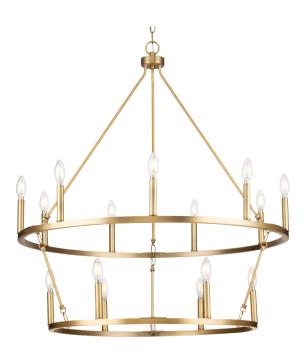

## **P400315-163** Gilliam

Gilliam Collection Nine-Light Vintage Brass New Traditional Chandelier

Category: Chandeliers Finish: Vintage Brass (Plated) Construction: Steel Construction

Width: 35-1/2 in Diameter: 35-1/2 in Height: 38-3/8 in Overall Ht. W/Chain: 101-1/2 in

| MOUNTING                                                                          | ELECTRICAL              | LAMPING                                                                  | ADDITIONAL INFORMATION    |
|-----------------------------------------------------------------------------------|-------------------------|--------------------------------------------------------------------------|---------------------------|
| Ceiling Chain                                                                     | 6 feet of wire supplied | (15) Candelabra Base (E12)<br>Socket                                     | cULus Dry Location Listed |
| 1/4 IP mounting plate for outlet<br>box included                                  | 120 VAC                 | Lamp Type B10                                                            | 1-year Limited Warranty   |
| 5 feet of 9 Gauge chain supplied<br>with quick link                               |                         | Incandescent: 60-watt MAX per<br>socket<br>LED: 12.5-watt MAX per socket |                           |
| Canopy covers a standard 4"<br>recessed outlet box: 5" W., 0.81"<br>ht., 5" depth |                         | Fully dimmable with dimmable<br>bulbs                                    |                           |