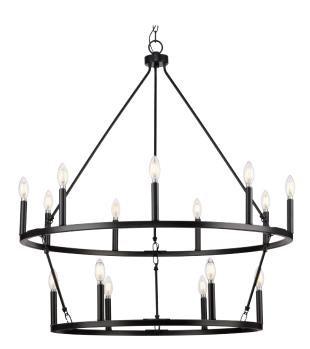

## P400315-31M Gilliam

Gilliam Collection Nine-Light Matte Black New Traditional Chandelier

Category: Chandeliers Finish: Matte Black (Painted) Construction: Steel Construction

Width: 35-1/2 in Diameter: 35-1/2 in Height: 38-3/8 in Overall Ht. W/Chain: 101-1/2 in

| MOUNTING                                                                          | ELECTRICAL              | LAMPING                                                                  | ADDITIONAL INFORMATION    |
|-----------------------------------------------------------------------------------|-------------------------|--------------------------------------------------------------------------|---------------------------|
| Ceiling Chain                                                                     | 6 feet of wire supplied | (15) Candelabra Base (E12)<br>Socket                                     | cULus Dry Location Listed |
| 1/4 IP mounting plate for outlet box included                                     | 120 VAC                 | Lamp Type B10                                                            | 1-year Limited Warranty   |
| 5 feet of 9 Gauge chain supplied<br>with quick link                               |                         | Incandescent: 60-watt MAX per<br>socket<br>LED: 12.5-watt MAX per socket |                           |
| Canopy covers a standard 4"<br>recessed outlet box: 5" W., 0.81"<br>ht., 5" depth |                         | Fully dimmable with dimmable bulbs                                       |                           |