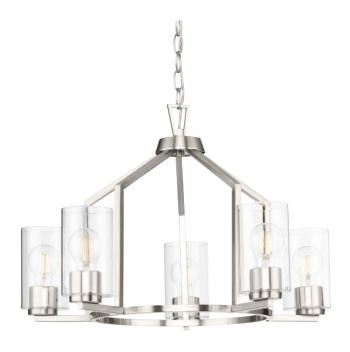

## Goodwin

Goodwin Collection Five-Light Brushed Nickel Modern Farmhouse Chandelier

Category: Chandeliers Finish: Brushed Nickel (Plated) Construction: Steel Construction Glass/Shade: Clear Glass Cylindrical

Diameter: 24 in Height: 15-1/2 in

Overall Ht. W/Chain: 66-1/2 in

Clear Glass Cylindrical Width: 3-1/2 in Height: 5-7/8 in

| MOUNTING                                                 | ELECTRICAL             | LAMPING                       | ADDITIONAL INFORMATION    |
|----------------------------------------------------------|------------------------|-------------------------------|---------------------------|
| Ceiling Chain                                            | 96 in of wire supplied | (5) Medium Base (E26) Socket  | cULus Dry Location Listed |
| 1/8 IP mounting plate for outlet box included            | 120 VAC                | Lamp Type A19                 | 1-year Limited Warranty   |
|                                                          |                        | Incandescent: 60-watt MAX per |                           |
| 48 in of 9 Gauge chain supplied                          |                        | socket                        |                           |
| with quick link                                          |                        | LED: 12.5-watt MAX per socket |                           |
| Canopy covers a standard 4"                              |                        | Fully dimmable with dimmable  |                           |
| recessed outlet box: 5.12" W.,<br>0.87" ht., 5.12" depth |                        | bulbs                         |                           |