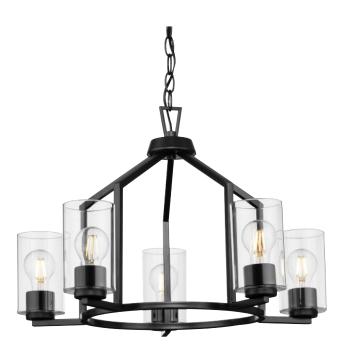

## P400316-31M Goodwin

Goodwin Collection Five-Light Matte Black Modern Farmhouse Chandelier

Category: Chandeliers Finish: Matte Black (Painted) Construction: Steel Construction Glass/Shade: Clear Glass Cylindrical

Diameter: 24 in Height: 15-1/2 in Overall Ht. W/Chain: 66-1/2 in

Clear Glass Cylindrical Width: 3-1/2 in Height: 5-7/8 in

| MOUNTING                                                                                | ELECTRICAL                         | LAMPING                                                                  | ADDITIONAL INFORMATION    |
|-----------------------------------------------------------------------------------------|------------------------------------|--------------------------------------------------------------------------|---------------------------|
| Ceiling Chain                                                                           | 96 in of wire supplied             | (5) Medium Base (E26) Socket                                             | cULus Dry Location Listed |
| 1/8 IP mounting plate for outlet<br>box included                                        | 120 VAC                            | Lamp Type A19                                                            | 1-year Limited Warranty   |
| 48 in of 9 Gauge chain supplied<br>with quick link                                      |                                    | Incandescent: 60-watt MAX per<br>socket<br>LED: 12.5-watt MAX per socket |                           |
| Canopy covers a standard 4"<br>recessed outlet box: 5.12" W.,<br>0.87" ht., 5.12" depth | Fully dimmable with dimmable bulbs |                                                                          |                           |