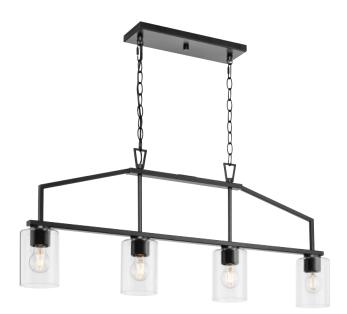

## P400317-31M Goodwin

Goodwin Collection Four-Light Matte Black Modern Farmhouse Island Light

Category: Island/Linear Finish: Matte Black (Painted) Construction: Steel Construction Glass/Shade: Clear Glass Cylindrical

Length: 40-3/8 in Width: 4-3/8 in Height: 16-3/4 in Overall Ht. W/Chain: 68-1/2 in

Clear Glass Cylindrical Width: 4-5/16 in Height: 6 in

| MOUNTING                                                                                | ELECTRICAL             | LAMPING                                 | ADDITIONAL INFORMATION    |
|-----------------------------------------------------------------------------------------|------------------------|-----------------------------------------|---------------------------|
| Ceiling Chain                                                                           | 96 in of wire supplied | (4) Medium Base (E26) Socket            | cULus Dry Location Listed |
| 1/8 IP mounting plate for outlet<br>box included                                        | 120 VAC                | Lamp Type A19                           | 1-year Limited Warranty   |
| Two pieces of 48 in of 9 Gauge                                                          |                        | Incandescent: 60-watt MAX per<br>socket |                           |
| chain supplied (2) with quick links                                                     |                        | LED: 12.5-watt MAX per socket           |                           |
| Canopy covers a standard 4"<br>recessed outlet box: 14.12" W.,<br>0.75" ht., 4.5" depth |                        | Fully dimmable with dimmable bulbs      |                           |