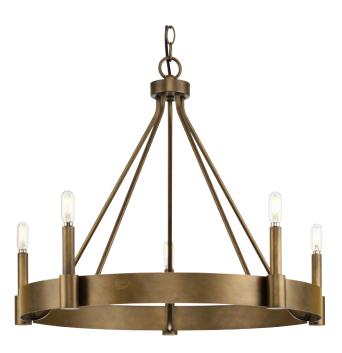

## P400318-196 Breckenridge

Breckenridge Collection Five-Light Aged Bronze Rustic Farmhouse Chandelier

Category: Chandeliers Finish: Aged Bronze (Painted) Construction: Steel Construction

Diameter: 26 in Height: 21 in Overall Ht. W/Chain: 96 in