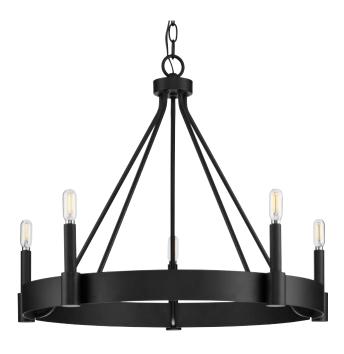

## Breckenridge

Breckenridge Collection Five-Light Matte Black Rustic Farmhouse Chandelier

Category: Chandeliers Finish: Matte Black (Painted) Construction: Steel Construction

Diameter: 26 in Height: 21 in

Overall Ht. W/Chain: 96 in

| MOUNTING                                                                          | ELECTRICAL                         | LAMPING                          | ADDITIONAL INFORMATION     |
|-----------------------------------------------------------------------------------|------------------------------------|----------------------------------|----------------------------|
| Ceiling Chain                                                                     | 10 feet of wire supplied           | (5) Candelabra Base (E12) Socket | cETLus Dry Location Listed |
| 1/8 IP mounting plate for outlet box included                                     | 120 VAC                            | Lamp Type B10                    | 1-year Limited Warranty    |
|                                                                                   |                                    | Incandescent: 60-watt MAX per    |                            |
| 6 feet of 9 Gauge chain supplied                                                  |                                    | socket                           |                            |
| with quick link                                                                   |                                    | LED: 12.5-watt MAX per socket    |                            |
| Canopy covers a standard 4" recessed outlet box: 5.12" W., 0.75" ht., 5.12" depth | Fully dimmable with dimmable bulbs |                                  |                            |