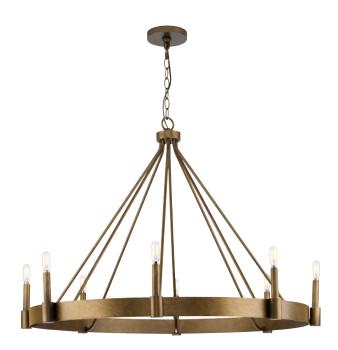

## P400319-196 Breckenridge

Breckenridge Collection Eight-Light Aged Bronze Rustic Farmhouse Chandelier

Category: Chandeliers Finish: Aged Bronze (Painted) Construction: Steel Construction

Diameter: 38 in Height: 27 in Overall Ht. W/Chain: 102 in

| MOUNTING                                                                                | ELECTRICAL               | LAMPING                                 | ADDITIONAL INFORMATION     |
|-----------------------------------------------------------------------------------------|--------------------------|-----------------------------------------|----------------------------|
| Ceiling Chain                                                                           | 10 feet of wire supplied | (8) Candelabra Base (E12) Socket        | cETLus Dry Location Listed |
| 1/8 IP mounting plate for outlet<br>box included                                        | 120 VAC                  | Lamp Type B10                           | 1-year Limited Warranty    |
| 6 feet of 9 Gauge chain supplied                                                        |                          | Incandescent: 60-watt MAX per<br>socket |                            |
| with quick link                                                                         |                          | LED: 12.5-watt MAX per socket           |                            |
| Canopy covers a standard 4"<br>recessed outlet box: 5.12" W.,<br>0.75" ht., 5.12" depth |                          | Fully dimmable with dimmable bulbs      |                            |