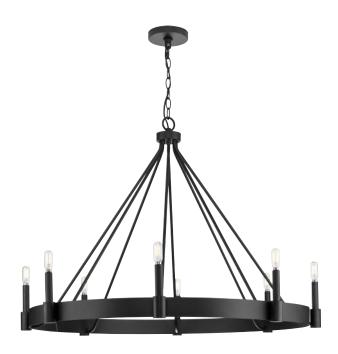

## P400319-31M Breckenridge

Breckenridge Collection Eight-Light Matte Black Rustic Farmhouse Chandelier

Category: Chandeliers Finish: Matte Black (Painted) Construction: Steel Construction

Diameter: 38 in Height: 27 in Overall Ht. W/Chain: 102 in