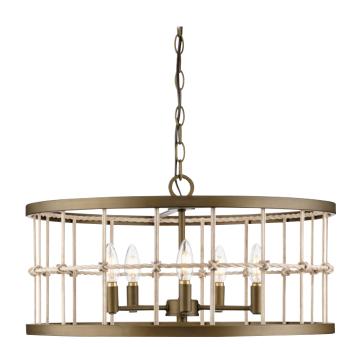

## P400320-161 Lattimore

Lattimore Collection Five-Light Aged Brass Coastal Chandelier

Category: Chandeliers Finish: Aged Brass (Painted) with Weathered Rattan accent Construction: Steel Construction

Diameter: 22 in Height: 11-1/2 in Overall Ht. W/Chain: 87 in