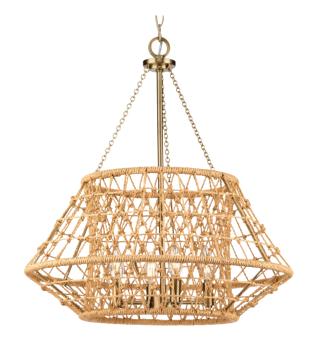

## Laila

Laila Collection Four-Light Vintage Brass Coastal Chandelier with Woven Jute Accents

Category: Chandeliers

Finish: Vintage Brass (Plated) with Jute accent

Construction: Steel Construction

Diameter: 22-3/8 in Height: 23-5/8 in Overall Ht. W/Chain: 98-1/2 in

| MOUNTING                                                 | ELECTRICAL               | LAMPING                          | ADDITIONAL INFORMATION     |
|----------------------------------------------------------|--------------------------|----------------------------------|----------------------------|
| Ceiling Chain                                            | 10 feet of wire supplied | (4) Candelabra Base (E12) Socket | cETLus Dry Location Listed |
| 1/8 IP mounting plate for outlet box included            | 120 VAC                  | Lamp Type B10                    | 1-year Limited Warranty    |
|                                                          |                          | Incandescent: 60-watt MAX per    |                            |
| 6 feet of 9 Gauge chain supplied                         |                          | socket                           |                            |
| with quick link                                          |                          | LED: 12.5-watt MAX per socket    |                            |
| Canopy covers a standard 4"                              |                          | Fully dimmable with dimmable     |                            |
| recessed outlet box: 5.12" W.,<br>0.81" ht., 5.12" depth |                          | bulbs                            |                            |