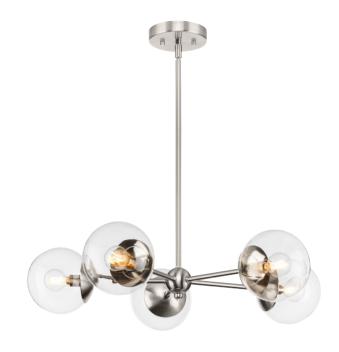

## P400325-009 Atwell

Atwell Collection Five-Light Brushed Nickel Mid-Century Modern Chandelier

Category: Chandeliers Finish: Brushed Nickel (Plated) Construction: Steel Construction Glass/Shade: Clear Glass Round

Diameter: 28 in Height: 5-7/8 in Overall Ht. W/Stem: 61-1/2 in

Clear Glass Round Width: 5-7/8 in Height: 5-5/8 in

| MOUNTING                                                                                | ELECTRICAL               | LAMPING                                                                  | ADDITIONAL INFORMATION    |
|-----------------------------------------------------------------------------------------|--------------------------|--------------------------------------------------------------------------|---------------------------|
| Ceiling Stem                                                                            | 10 feet of wire supplied | (5) Candelabra Base (E12) Socket                                         | cULus Dry Location Listed |
| Mounting plate for outlet box<br>included                                               | 120 VAC                  | Lamp Type G16.5                                                          | 1-year Limited Warranty   |
| One 6", four 12" lengths of stem<br>included                                            |                          | Incandescent: 60-watt MAX per<br>socket<br>LED: 12.5-watt MAX per socket |                           |
| Canopy covers a standard 4"<br>recessed outlet box: 5.12" W.,<br>0.81" ht., 5.12" depth |                          | Fully dimmable with dimmable bulbs                                       |                           |