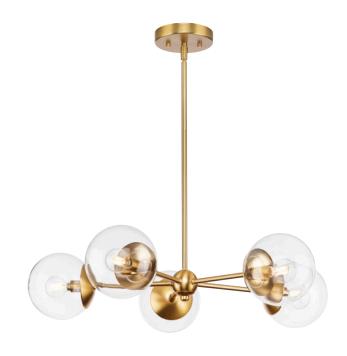

## P400325-109 Atwell

Atwell Collection Five-Light Brushed Bronze Mid-Century Modern Chandelier

Category: Chandeliers Finish: Brushed Bronze (Plated) Construction: Steel Construction Glass/Shade: Clear Glass Round

Diameter: 28 in Height: 5-7/8 in Overall Ht. W/Stem: 61-1/2 in

Clear Glass Round Width: 5-7/8 in Height: 5-5/8 in

| MOUNTING                                                                                | ELECTRICAL               | LAMPING                                                                  | ADDITIONAL INFORMATION    |
|-----------------------------------------------------------------------------------------|--------------------------|--------------------------------------------------------------------------|---------------------------|
| Ceiling Stem                                                                            | 10 feet of wire supplied | (5) Candelabra Base (E12) Socket                                         | cULus Dry Location Listed |
| Mounting plate for outlet box<br>included                                               | 120 VAC                  | Lamp Type G16.5                                                          | 1-year Limited Warranty   |
| One 6", four 12" lengths of stem<br>included                                            |                          | Incandescent: 60-watt MAX per<br>socket<br>LED: 12.5-watt MAX per socket |                           |
| Canopy covers a standard 4"<br>recessed outlet box: 5.12" W.,<br>0.81" ht., 5.12" depth |                          | Fully dimmable with dimmable bulbs                                       |                           |