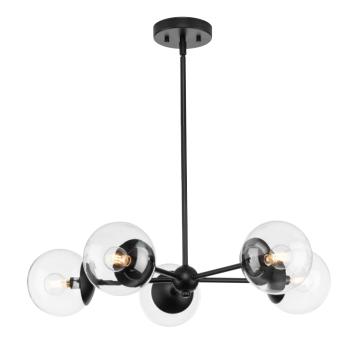

## **Atwell**

Atwell Collection Five-Light Matte Black Mid-Century Modern Chandelier

Category: Chandeliers Finish: Matte Black (Painted) Construction: Steel Construction Glass/Shade: Clear Glass Round

Diameter: 28 in Height: 5-7/8 in

Overall Ht. W/Stem: 61-1/2 in

Clear Glass Round Width: 5-7/8 in Height: 5-5/8 in

| MOUNTING                                                                          | ELECTRICAL               | LAMPING                                                                  | ADDITIONAL INFORMATION    |
|-----------------------------------------------------------------------------------|--------------------------|--------------------------------------------------------------------------|---------------------------|
| Ceiling Stem                                                                      | 10 feet of wire supplied | (5) Candelabra Base (E12) Socket                                         | cULus Dry Location Listed |
| Mounting plate for outlet box included                                            | 120 VAC                  | Lamp Type G16.5                                                          | 1-year Limited Warranty   |
| One 6", four 12" lengths of stem included                                         |                          | Incandescent: 60-watt MAX per<br>socket<br>LED: 12.5-watt MAX per socket |                           |
| Canopy covers a standard 4" recessed outlet box: 5.12" W., 0.81" ht., 5.12" depth |                          | Fully dimmable with dimmable bulbs                                       |                           |