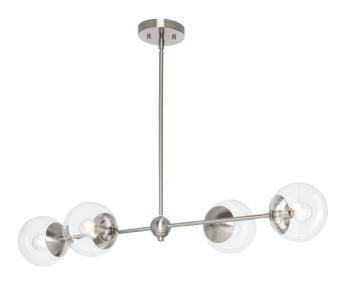

## **Atwell**

Atwell Collection Four-Light Brushed Nickel Mid-Century Modern Island Light with Clear Glass Shade

Category: Island/Linear Finish: Brushed Nickel (Plated) Construction: Steel Construction Glass/Shade: Clear Glass Round

Length: 40 in Width: 14-3/4 in Height: 5-7/8 in

Overall Ht. W/Stem: 61-1/2 in

Clear Glass Round Width: 5-7/8 in Height: 5-5/8 in

| MOUNTING                                                                          | ELECTRICAL               | LAMPING                                                                  | ADDITIONAL INFORMATION    |
|-----------------------------------------------------------------------------------|--------------------------|--------------------------------------------------------------------------|---------------------------|
| Ceiling Stem                                                                      | 10 feet of wire supplied | (4) Candelabra Base (E12) Socket                                         | cULus Dry Location Listed |
| Mounting plate for outlet box included                                            | 120 VAC                  | Lamp Type G16.5                                                          | 1-year Limited Warranty   |
| One 6", four 12" lengths of stem included                                         |                          | Incandescent: 60-watt MAX per<br>socket<br>LED: 12.5-watt MAX per socket |                           |
| Canopy covers a standard 4" recessed outlet box: 5.12" W., 0.81" ht., 5.12" depth |                          | Fully dimmable with dimmable bulbs                                       |                           |