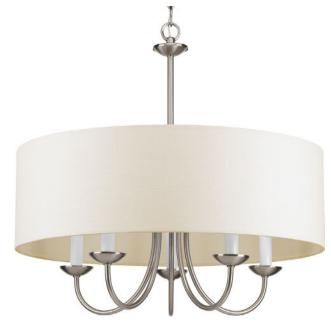

## **Drum Shade**

The classic Drum Shade surrounds a five-light cluster of candelabra lights in a Brushed Nickel finish. The Drum shade is finished in a white textured linen. Casual with a contemporary flair, this charming chandelier is perfect over a breakfast or diming table. Use as a standalone style or pair with other popular collections, Inspire and Gather, from Progress Lighting.

- Brushed Nickel finish.
- White drum shade.
- Coordinates with a variety of collections.

Category: Chandeliers

Finish: Brushed Nickel (plated)
Construction: Steel Construction

Glass/Shade: White textured linen shade

Diameter: 21-5/8" Height: 21-1/8"

Overall Ht. W/Chain: 66-1/8"

| MOUNTING                                                                                   | ELECTRICAL                        | LAMPING                                                    | ADDITIONAL INFORMATION     |
|--------------------------------------------------------------------------------------------|-----------------------------------|------------------------------------------------------------|----------------------------|
| Ceiling chain mounted                                                                      | Pre-wired                         | Quantity:                                                  | UL-CUL Dry location listed |
| Mounting strap for outlet box included                                                     | 10 feet of wire supplied<br>120 V | Five 60w max. Candelabra Base<br>E12 base phenolic sockets | 1 year warranty            |
| 42 in of 9 gauge chain supplied  Canopy covers a standard 4" octagonal recessed outlet box |                                   |                                                            |                            |
| 5.1875" W., 1.0625" ht.,<br>5.1875" depth                                                  |                                   |                                                            |                            |