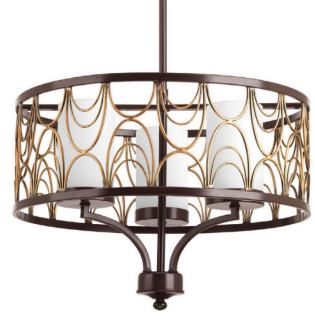

## Cirrine

The three-light chandelier in the Cirrine collection appeals to the creative spirit within all of us. Hand formed arching elements are highlighted by an artistic painted finish that feathers from a rich bronze tone to a vintage brass accent. Etched white glass complements the artistic frame.

- Hand formed arching elements.
- Etched white glass complements the artistic frame.
- Artistic painted finish that feathers from a rich bronze tone to a vintage brass accent.
- Includes one 6", four 12" stems and 6 Links of chain.

Category: Chandeliers

Finish: Antique Bronze (painted)
Construction: Steel construction
Glass: Etched White glass shades

Diameter: 18" Height: 13-1/2"

Overall Ht. W/Stem: 79-1/2"

| MOUNTING                                                                                                                                                                                                                         | ELECTRICAL                               | LAMPING                                                              | ADDITIONAL INFORMATION                     |
|----------------------------------------------------------------------------------------------------------------------------------------------------------------------------------------------------------------------------------|------------------------------------------|----------------------------------------------------------------------|--------------------------------------------|
| Ceiling stem mounted with 6 links of chain mounted  Mounting strap for outlet box included  8 in of 9 gauge chain supplied  One 6", four 12" lengths of stem included  Canopy covers a standard 4" hexagonal recessed outlet box | Pre-wired 15 feet of wire supplied 120 V | Quantity:<br>Three 100w Medium Base<br>Medium base porcelain sockets | UL-CUL Dry location listed 1 year warranty |