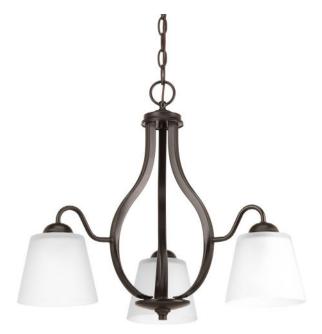

## Arden

The three-light chandelier from the Arden collection offers a comfortable silhouette that is both rustic and modern. A substantial frame is crafted from overscaled tubing with complementing etched glass shades.

- Rustic and modern styling.
- Features a substantial frame crafted from overscale tubing.
- Coordinates well with other Progress Lighting styles such as Cherish.

Category: Chandeliers

Finish: Antique Bronze (painted)
Construction: Steel construction
Glass: Etched glass shades

Diameter: 22" Height: 18-3/4"

Overall Ht. W/Chain: 93-1/2"

Glass Width: 5.875"

MOUNTING ELECTRICAL LAMPING ADDITIONAL INFORMATION Ceiling chain mounted Pre-wired Quantity: UL-CUL Dry location listed Mounting strap for outlet box 15 feet of wire supplied Three 100w Medium Base 1 year warranty included 120 V Medium base porcelain sockets 72 in of 9 gauge chain supplied Canopy covers a standard 4" hexagonal recessed outlet box