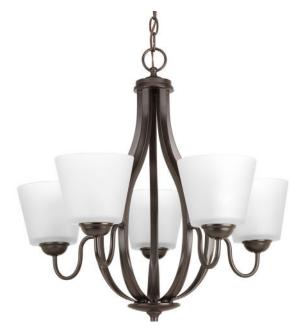

## Arden

The five-light chandelier from the Arden collection offers a comfortable silhouette that is both rustic and modern. A substantial frame is crafted from overscaled tubing with complementing etched glass shades.

- Rustic and modern styling.
- Features a substantial frame crafted from overscale tubing.
- Coordinates well with other Progress Lighting styles such as Cherish.

Category: Chandeliers

Finish: Antique Bronze (painted)
Construction: Steel construction
Glass: Etched glass shades

Diameter: 24-5/8" Height: 22-1/4"

Overall Ht. W/Chain: 9"

Glass

Width: 5.875"

| MOUNTING                                                                                                                                                  | ELECTRICAL                               | LAMPING                                                             | ADDITIONAL INFORMATION                     |
|-----------------------------------------------------------------------------------------------------------------------------------------------------------|------------------------------------------|---------------------------------------------------------------------|--------------------------------------------|
| Ceiling chain mounted  Mounting strap for outlet box included  72 in of 9 gauge chain supplied  Canopy covers a standard 4" hexagonal recessed outlet box | Pre-wired 15 feet of wire supplied 120 V | Quantity:<br>Five 100w Medium Base<br>Medium base porcelain sockets | UL-CUL Dry location listed 1 year warranty |