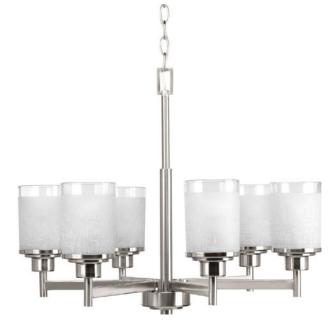

## **Alexa**

If you desire a vintage mid-century modern look, the Alexa Collection is just for you. Create the sophisticated feel of modern, urban living in your home with this six-light chandelier.

- Brushed Nickel finish
- Sophisticated, modern urban lifestyle
- White linen glass
- Glass shades feature crisp clear edge accent

Category: Chandeliers

Finish: Brushed Nickel (plated)
Construction: Steel construction

Glass: Etched Linen with Clear top glass shades

Diameter: 25" Height: 19-3/4"

Overall Ht. W/Chain: 95"

| MOUNTING                                                       | ELECTRICAL                        | LAMPING                                         | ADDITIONAL INFORMATION    |
|----------------------------------------------------------------|-----------------------------------|-------------------------------------------------|---------------------------|
| Ceiling mounted                                                | Pre-wired                         | Quantity:                                       | cULus Dry location listed |
| Mounting strap for outlet box included  9 gauge chain supplied | 15 feet of wire supplied<br>120 V | Six 100w Medium Base<br>E26 base ceramic socket | 1 year warranty           |
| Canopy covers a standard 4"<br>hexagonal recessed outlet box   |                                   |                                                 |                           |
|                                                                |                                   |                                                 |                           |