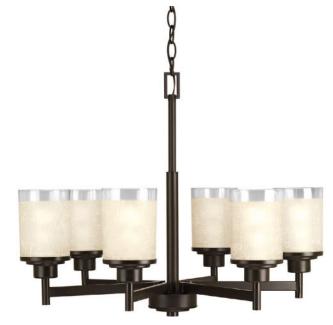

## **Alexa**

If you desire a vintage mid-century modern look, the Alexa Collection is just for you. Create the sophisticated feel of modern, urban living in your home with this six-light chandelier.

- Antique Bronze finish
- Sophisticated, modern urban lifestyle
- Etched Umber glass
- Glass shades feature crisp clear edge accent

Category: Chandeliers

Finish: Antique Bronze (painted)
Construction: Steel construction

Glass: Etched Umber Linen with Clear top glass shades

Diameter: 25" Height: 19-3/4"

Overall Ht. W/Chain: 95"

| MOUNTING                                                       | ELECTRICAL                        | LAMPING                                         | ADDITIONAL INFORMATION    |
|----------------------------------------------------------------|-----------------------------------|-------------------------------------------------|---------------------------|
| Ceiling mounted                                                | Pre-wired                         | Quantity:                                       | cULus Dry location listed |
| Mounting strap for outlet box included  9 gauge chain supplied | 15 feet of wire supplied<br>120 V | Six 100w Medium Base<br>E26 base ceramic socket | 1 year warranty           |
| Canopy covers a standard 4"<br>hexagonal recessed outlet box   |                                   |                                                 |                           |
|                                                                |                                   |                                                 |                           |