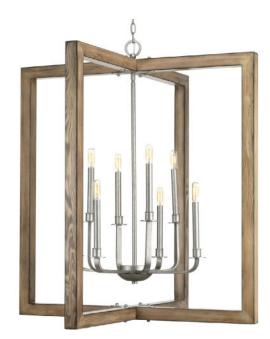

## **Turnbury**

The coastal-inspired Turnbury pendant features a solid wood frame surrounded with hand-painted, galvanized metal fittings. The distressed pine frame finish is reminiscent of driftwood that has been weathered in the sun.

- Inspired by coastal and nautical designs.
- Solid wood frame surrounds hand-painted, galvanized metal fittings.
- Distressed pine frame finish.
- Part of the Design Series Collections offering high style and design.

Category: Chandeliers

**Finish:** Galvanized Finish (painted) **Construction:** Steel construction

Diameter: 36" Height: 39"

Overall Ht. W/Chain: 162"

| MOUNTING                                                                                                                                              | ELECTRICAL                                     | LAMPING                                                        | ADDITIONAL INFORMATION    |
|-------------------------------------------------------------------------------------------------------------------------------------------------------|------------------------------------------------|----------------------------------------------------------------|---------------------------|
| Ceiling chain mounted  Mounting strap for outlet box included  Ten feet of 9 gauge chain supplied  covers a standard 4" octagonal recessed outlet box | Pre-wired<br>15 feet of wire supplied<br>120 V | Quantity:<br>Eight 60w max. Candelabra Base<br>E12 base socket | cULus Dry location listed |
| recessed outlet box                                                                                                                                   |                                                |                                                                |                           |